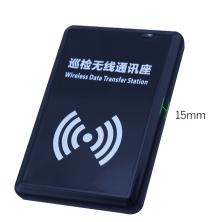

reless Data Transfer Communication Station like a bridge to connect patrol stick with PC. Just need to take patrol stick to send data to Z-9100, then connect Z-9100 with PC to collect data. Wireless communication of Z-9100 means there is no any contact interface between patrol stick and Z-9100, data can be downloaded and deleted from patrol stick automatically. The respond transmission distance is about 2m.

### **Feature**

- > Wireless data transfer, no connect interface between patrol reader with communication station.
- > Easy operation, communication station match patrol reader automatically
- > LED light operation direction.
- > High reliability, elegant appearance
- > One communication station can be used for multi patrol reader
- > Multiple language available

## **Dimensions**