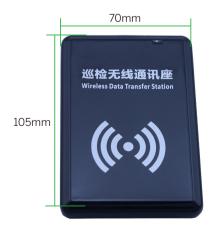

Wireless Data Transfer Communication Station like a bridge to connect patrol stick with PC. Just need to take patrol stick to send data to Z-9100, then connect Z-9100 with PC to collect data. Wireless communication of Z-9100 means there is no any contact interface between patrol stick and Z-9100, data can be downloaded and deleted from patrol stick automatically. The respond transmission distance is about 2m.

### **Feature**

- > Wireless data transfer, no connect interface between patrol reader with communication station.
- > Easy operation, communication station match patrol reader automatically
- > LED light operation direction.
- > High reliability, elegant appearance
- > One communication station can be used for multi patrol reader
- > Multiple language available

## **Dimensions**